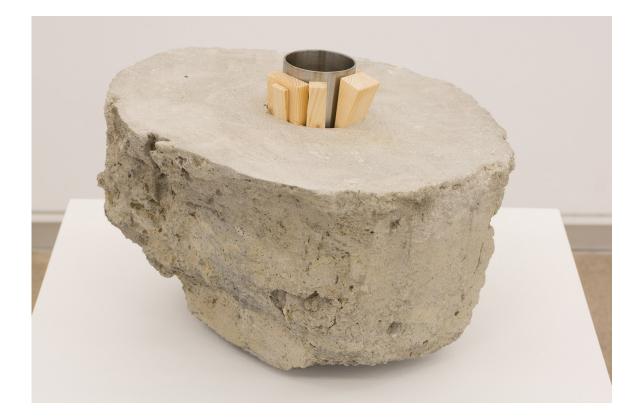

## XABIER SALABERRIA

can-ni-faire

08-04-2016 CarrerasMugica

Installation view

*Oblique 1*, 2016. Stone, granite and wood,  $28 \times 43 \times 23$  cm.

Installation view *As found*, 2016. Playwood (brich), steel, concrete and wood. 75 X 210 X 96 cm.