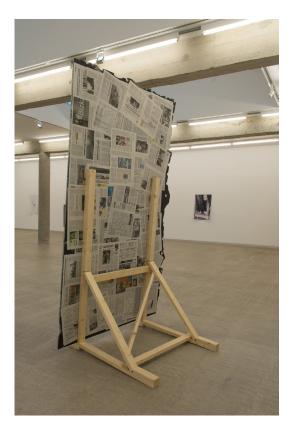

Untitled, (oblique 2), 2016. Marble of Markina, newspapers and wood, 264 X 140 X 110 cm.

*Bunkers, churches, glassesdiamonds, hammers,* 2016. Photographs, concrete and wood

*Bunkers, churches, glassesdiamonds, hammers,* 2016. Photographs, concrete and wood