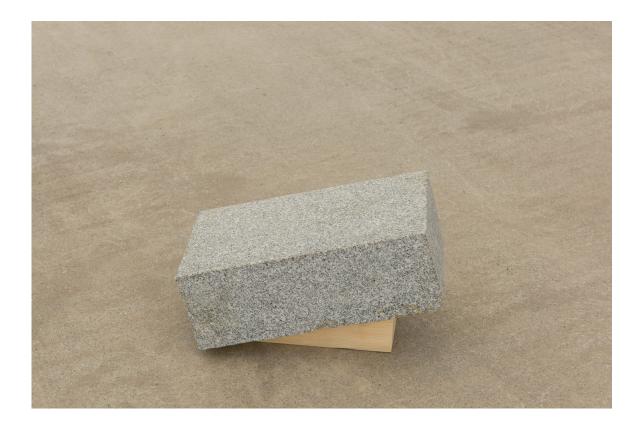

## XABIER SALABERRIA

can-ni-faire

08-04-2016 CarrerasMugica

Installation view

*Oblique 1*, 2016. Stone, granite and wood,  $28 \times 43 \times 23$  cm.

Installation view *As found*, 2016. Playwood (brich), steel, concrete and wood. 75 X 210 X 96 cm.