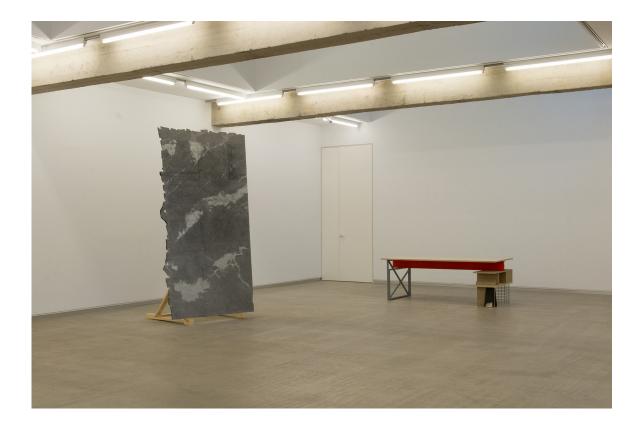

Untitled, (oblique 2), 2016. Marble of Markina, newspapers and wood, 264 X 140 X 110 cm.

*Bunkers, churches, glassesdiamonds, hammers,* 2016. Photographs, concrete and wood

*Bunkers, churches, glassesdiamonds, hammers,* 2016. Photographs, concrete and wood