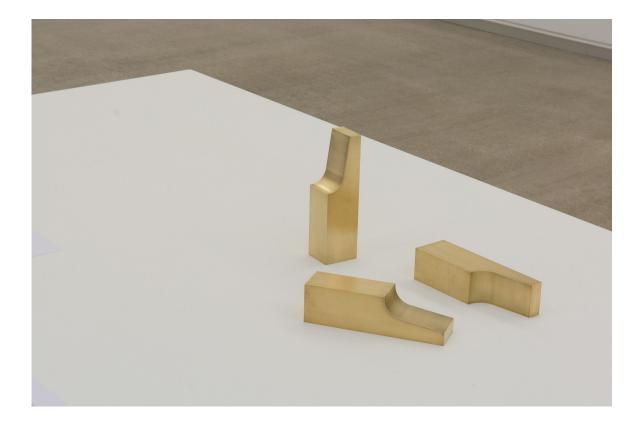

*Fisac/virilio(cause)+ of the serie "martello*", 2016. Text and brass.

Installation detail

*Fisac/virilio(cause)+ of the serie "martello*", 2016. Text and y brass.

Sin Untitled, 2016. Iroko wood,  $240 \times 33 \times 12$  cm.