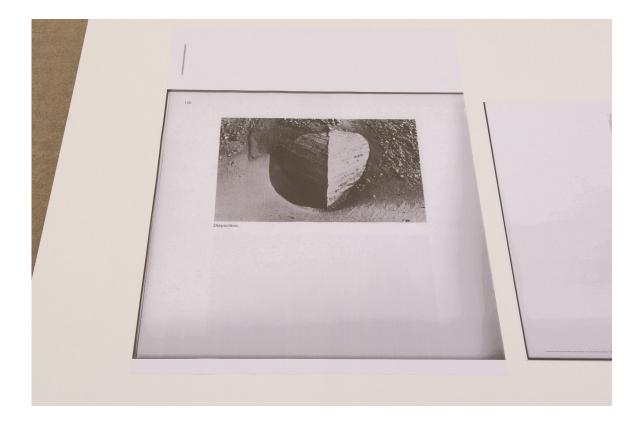

Untitled, (oblique 2), 2016. Marble of Markina, newspapers and wood, 264 X 140 X 110 cm.

*Bunkers, churches, glassesdiamonds, hammers,* 2016. Photographs, concrete and wood

*Bunkers, churches, glassesdiamonds, hammers,* 2016. Photographs, concrete and wood

*Bunkers, churches, glassesdiamonds, hammers,* 2016. Photographs, concrete and wood

*Bunkers, churches, glassesdiamonds, hammers,* 2016. Photographs, concrete and wood

Untitled, 2016. Iroko wood, painted steel.