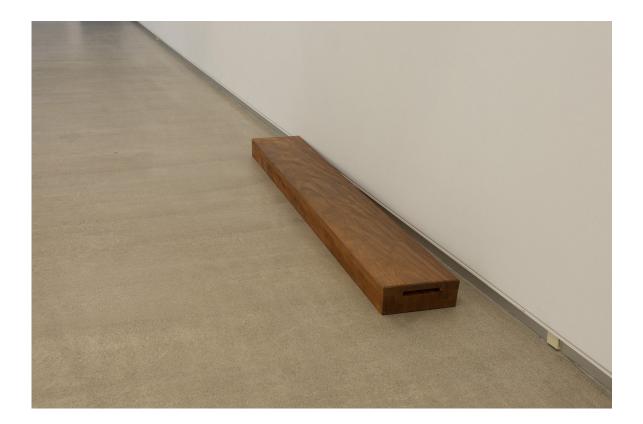

*Fisac/virilio(cause)+ of the serie "martello*", 2016. Text and brass.

Installation detail

*Fisac/virilio(cause)+ of the serie "martello*", 2016. Text and y brass.

Sin Untitled, 2016. Iroko wood,  $240 \times 33 \times 12$  cm.