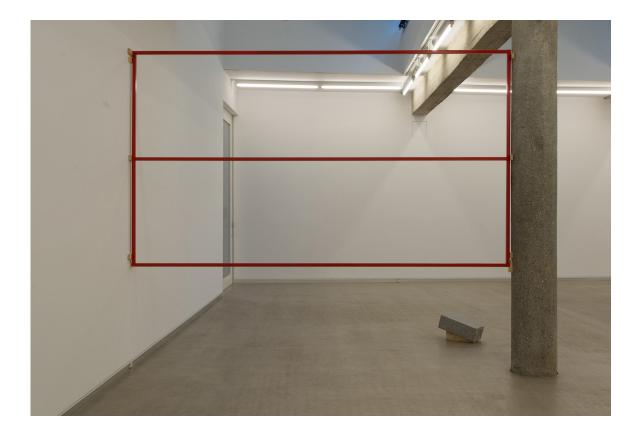

*Bunkers, churches, glassesdiamonds, hammers,* 2016. Photographs, concrete and wood

*Bunkers, churches, glassesdiamonds, hammers,* 2016. Photographs, concrete and wood

Untitled, 2016. Iroko wood, painted steel.

*Fisac/virilio(cause)+ of the serie "martello*", 2016. Text and brass.

Installation detail

*Fisac/virilio(cause)+ of the serie "martello*", 2016. Text and y brass.

Sin Untitled, 2016. Iroko wood,  $240 \times 33 \times 12$  cm.