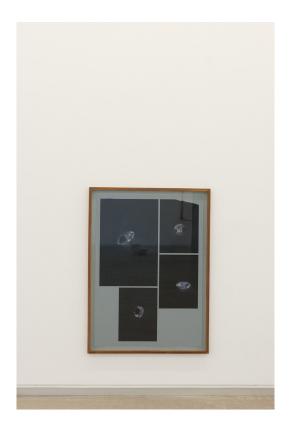

Untitled, (oblique 2), 2016. Marble of Markina, newspapers and wood, 264 X 140 X 110 cm.

*Bunkers, churches, glassesdiamonds, hammers,* 2016. Photographs, concrete and wood

*Bunkers, churches, glassesdiamonds, hammers,* 2016. Photographs, concrete and wood

*Bunkers, churches, glassesdiamonds, hammers,* 2016. Photographs, concrete and wood

*Bunkers, churches, glassesdiamonds, hammers,* 2016. Photographs, concrete and wood

Untitled, 2016. Iroko wood, painted steel.