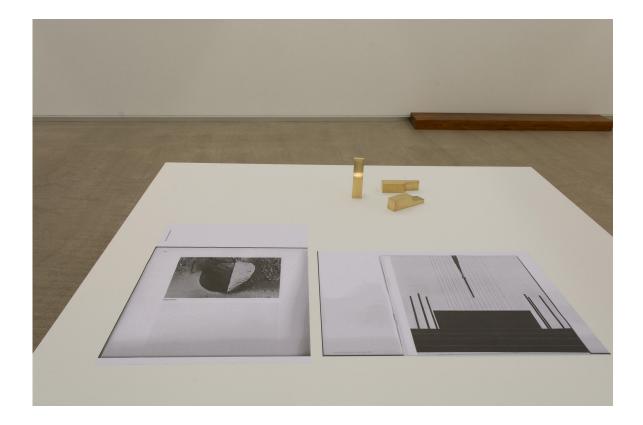

Untitled, (oblique 2), 2016. Marble of Markina, newspapers and wood, 264 X 140 X 110 cm.

*Bunkers, churches, glassesdiamonds, hammers,* 2016. Photographs, concrete and wood

*Bunkers, churches, glassesdiamonds, hammers,* 2016. Photographs, concrete and wood

*Bunkers, churches, glassesdiamonds, hammers,* 2016. Photographs, concrete and wood

*Bunkers, churches, glassesdiamonds, hammers,* 2016. Photographs, concrete and wood

Untitled, 2016. Iroko wood, painted steel.

*Fisac/virilio(cause)+ of the serie "martello*", 2016. Text and brass.

Installation detail

*Fisac/virilio(cause)+ of the serie "martello*", 2016. Text and y brass.

Sin Untitled, 2016. Iroko wood,  $240 \times 33 \times 12$  cm.