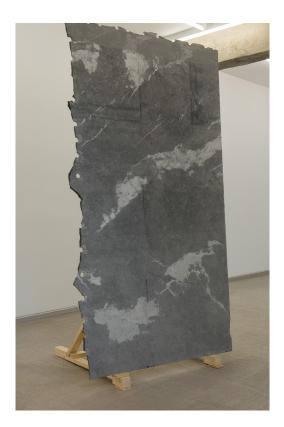

## XABIER SALABERRIA

can-ni-faire

08-04-2016 CarrerasMugica

Installation view

*Oblique 1*, 2016. Stone, granite and wood,  $28 \times 43 \times 23$  cm.

Installation view *As found*, 2016. Playwood (brich), steel, concrete and wood. 75 X 210 X 96 cm.