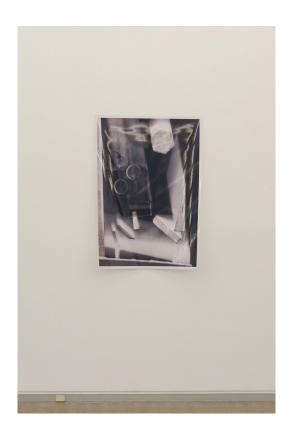

Untitled, (oblique 2), 2016. Marble of Markina, newspapers and wood, 264 X 140 X 110 cm.

*Bunkers, churches, glassesdiamonds, hammers,* 2016. Photographs, concrete and wood

*Bunkers, churches, glassesdiamonds, hammers,* 2016. Photographs, concrete and wood

*Bunkers, churches, glassesdiamonds, hammers,* 2016. Photographs, concrete and wood

*Bunkers, churches, glassesdiamonds, hammers,* 2016. Photographs, concrete and wood

Untitled, 2016. Iroko wood, painted steel.