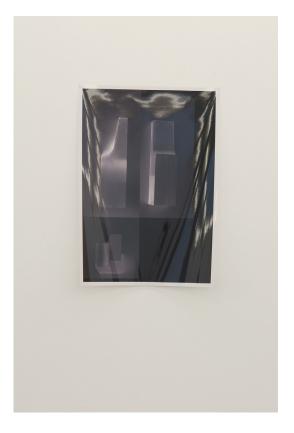

Untitled, (oblique 2), 2016. Marble of Markina, newspapers and wood, 264 X 140 X 110 cm.

*Bunkers, churches, glassesdiamonds, hammers,* 2016. Photographs, concrete and wood

*Bunkers, churches, glassesdiamonds, hammers,* 2016. Photographs, concrete and wood

*Bunkers, churches, glassesdiamonds, hammers,* 2016. Photographs, concrete and wood

*Bunkers, churches, glassesdiamonds, hammers,* 2016. Photographs, concrete and wood

Untitled, 2016. Iroko wood, painted steel.