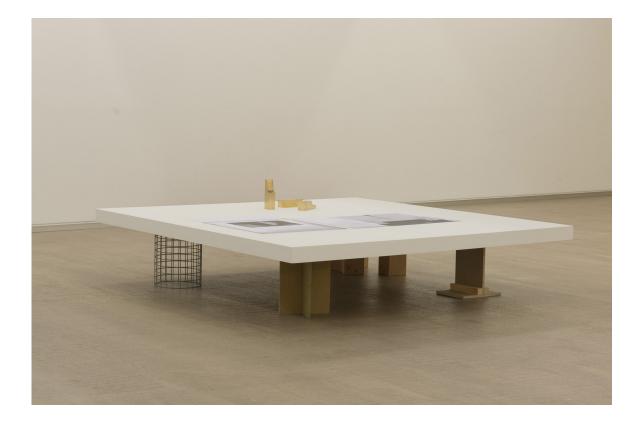

## XABIER SALABERRIA

can-ni-faire

08-04-2016 CarrerasMugica

Installation view

*Oblique 1*, 2016. Stone, granite and wood,  $28 \times 43 \times 23$  cm.

Installation view *As found*, 2016. Playwood (brich), steel, concrete and wood. 75 X 210 X 96 cm.