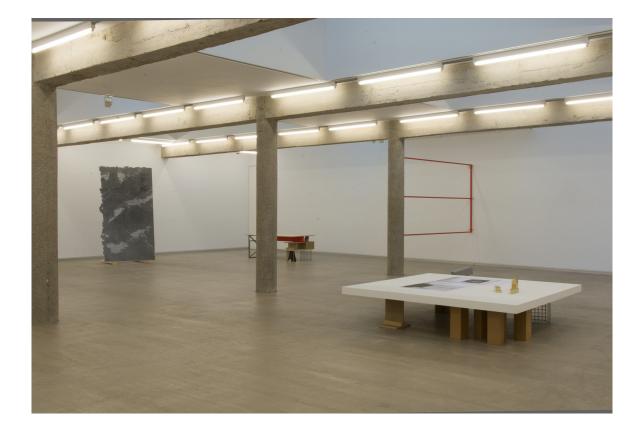

Untitled, (oblique 2), 2016. Marble of Markina, newspapers and wood, 264 X 140 X 110 cm.

*Bunkers, churches, glassesdiamonds, hammers,* 2016. Photographs, concrete and wood

*Bunkers, churches, glassesdiamonds, hammers,* 2016. Photographs, concrete and wood

*Bunkers, churches, glassesdiamonds, hammers,* 2016. Photographs, concrete and wood

*Bunkers, churches, glassesdiamonds, hammers,* 2016. Photographs, concrete and wood

Untitled, 2016. Iroko wood, painted steel.