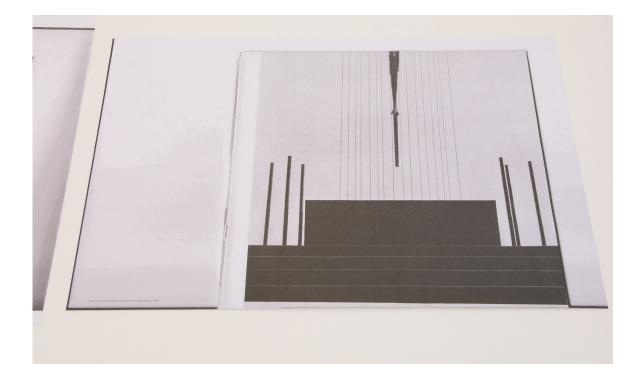

Untitled, (oblique 2), 2016. Marble of Markina, newspapers and wood, 264 X 140 X 110 cm.

*Bunkers, churches, glassesdiamonds, hammers,* 2016. Photographs, concrete and wood

*Bunkers, churches, glassesdiamonds, hammers,* 2016. Photographs, concrete and wood

*Bunkers, churches, glassesdiamonds, hammers,* 2016. Photographs, concrete and wood

*Bunkers, churches, glassesdiamonds, hammers,* 2016. Photographs, concrete and wood

Untitled, 2016. Iroko wood, painted steel.