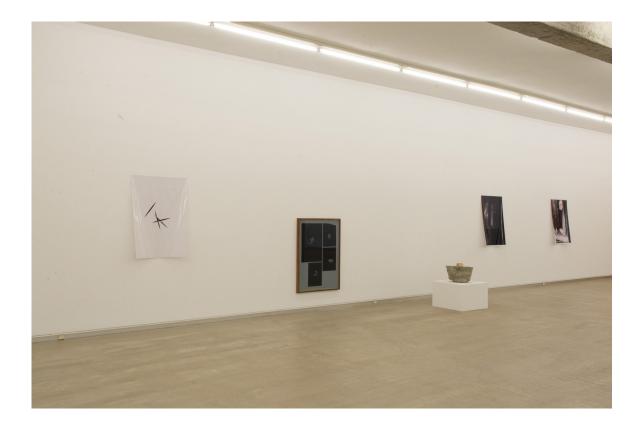

*Bunkers, churches, glassesdiamonds, hammers,* 2016. Photographs, concrete and wood

*Bunkers, churches, glassesdiamonds, hammers,* 2016. Photographs, concrete and wood

Untitled, 2016. Iroko wood, painted steel.

*Fisac/virilio(cause)+ of the serie "martello*", 2016. Text and brass.

Installation detail

*Fisac/virilio(cause)+ of the serie "martello*", 2016. Text and y brass.

Sin Untitled, 2016. Iroko wood,  $240 \times 33 \times 12$  cm.