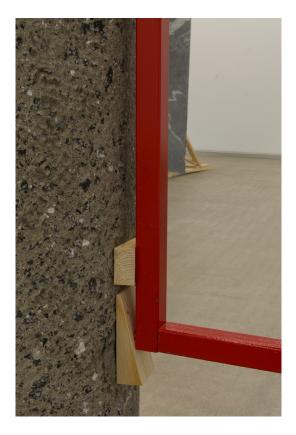

*Fisac/virilio(cause)+ of the serie "martello*", 2016. Text and brass.

Installation detail

*Fisac/virilio(cause)+ of the serie "martello*", 2016. Text and y brass.

Sin Untitled, 2016. Iroko wood,  $240 \times 33 \times 12$  cm.