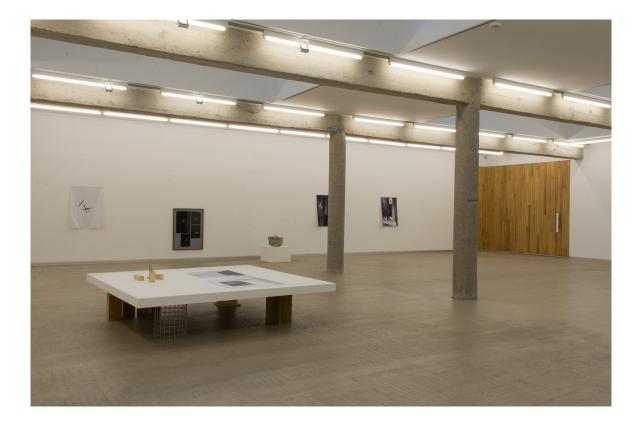

## XABIER SALABERRIA

can-ni-faire

08-04-2016 CarrerasMugica

Installation view

*Oblique 1*, 2016. Stone, granite and wood,  $28 \times 43 \times 23$  cm.

Installation view *As found*, 2016. Playwood (brich), steel, concrete and wood. 75 X 210 X 96 cm.

Untitled, (oblique 2), 2016. Marble of Markina, newspapers and wood, 264 X 140 X 110 cm.

*Bunkers, churches, glassesdiamonds, hammers,* 2016. Photographs, concrete and wood

*Bunkers, churches, glassesdiamonds, hammers,* 2016. Photographs, concrete and wood