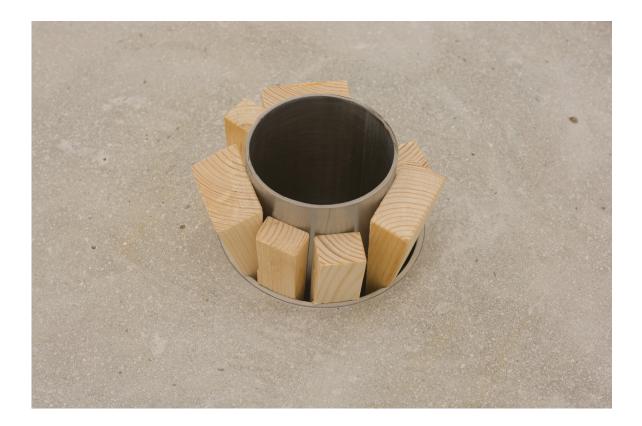

## XABIER SALABERRIA

can-ni-faire

08-04-2016 CarrerasMugica

Installation view

*Oblique 1*, 2016. Stone, granite and wood,  $28 \times 43 \times 23$  cm.

Installation view *As found*, 2016. Playwood (brich), steel, concrete and wood. 75 X 210 X 96 cm.