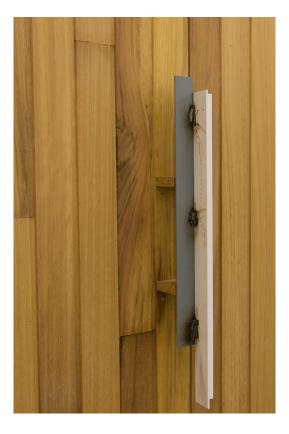

*Fisac/virilio(cause)+ of the serie "martello*", 2016. Text and brass.

Installation detail

*Fisac/virilio(cause)+ of the serie "martello*", 2016. Text and y brass.

Sin Untitled, 2016. Iroko wood,  $240 \times 33 \times 12$  cm.