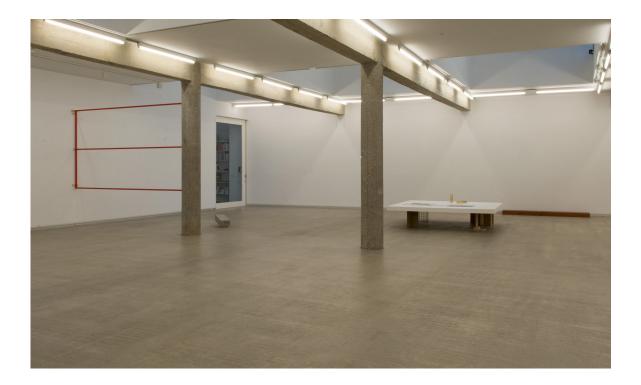

## XABIER SALABERRIA

can-ni-faire

08-04-2016 CarrerasMugica

Installation view

*Oblique 1*, 2016. Stone, granite and wood,  $28 \times 43 \times 23$  cm.

Installation view *As found*, 2016. Playwood (brich), steel, concrete and wood. 75 X 210 X 96 cm.